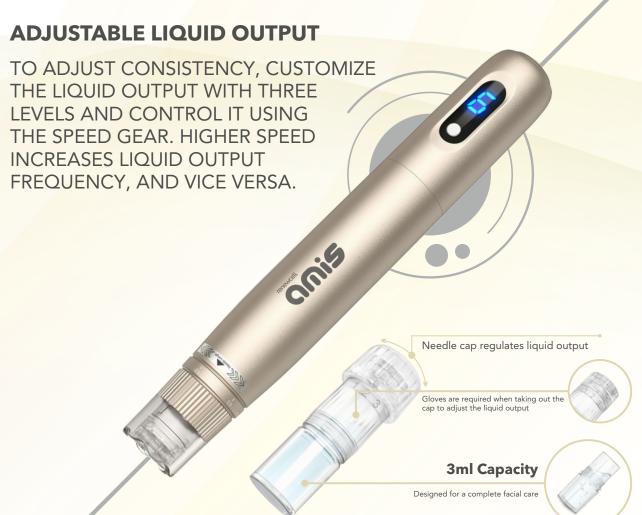

## **SPECIFICATION**

| Brand Name                 | Renewcell                                                                     | Model            | Amis                       |
|----------------------------|-------------------------------------------------------------------------------|------------------|----------------------------|
| Loadable liquid capacity   | 3 ml                                                                          | Speed Level      | 6 Speeds                   |
| Adjustable liquid output   | 3 levels                                                                      | Battery capacity | 700mAh                     |
| Needle Adjustment<br>Range | 0-1.0 mm                                                                      | Adapter          | US/EU/UK/AU/KR             |
| Handle Material            | Metal                                                                         | G.W.             | 17*12.3*5.6 cm/1 pc/ 390 g |
| Available Cartridges       | H12, Nano-HS.<br>Nano-HR                                                      | 1 carton         | 38*29*35 cm/20 pcs/9 kg    |
| Packing List               | •Box •AMIS pen •122 pins * 2 pcs •Adapter •Cable •Manual •Retaining ring* 2 p |                  |                            |